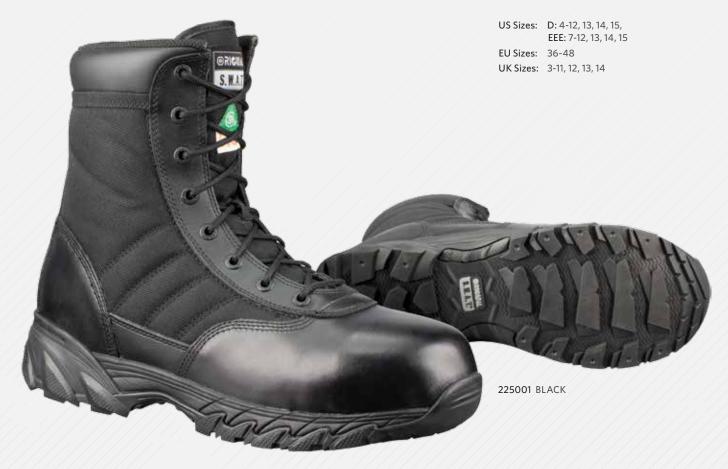

he Classic 9" Safety boot meets the needs of uniformed personnel who require the best out of their CSA rated equipment. Constructed to perform under any condition, and will still look inspection ready at the end of your shift.

- Full grain leather / Cordura® 1000 denier upper with polishable heel and toe
- Composite safety toe exceeds the CSA CAN/ CSA Z195-02 standards and withstands impacts up to 200 Joules
- Electric shock resistance certified to CSA Omega rating standard
- Foam padded collar and tongue for protection and increased breathability
- PU collar for easy cleaning
- Gusseted tongue to keep dirt and debris out
- Durable brass alloy, rust proof hardware

- Moisture-wicking lining with AEGIS antimicrobial protection
- Removable custom fit PU insole
- Airport friendly nylon shank for lightweight support and fatigue control
- LENZI® non-metallic L-Protection® antipenetration board keeps your feet safe from puncture dangers with pre-treated ceramic and high tenacity fibers
- Custom-molded thermoplastic heel counter for instant comfort and lateral support
- Slip and oil resistant, non-marking Chase outsole with siping, exceeds the ASTM F489-96 test for slip resistance

51 oz. (1444 g)