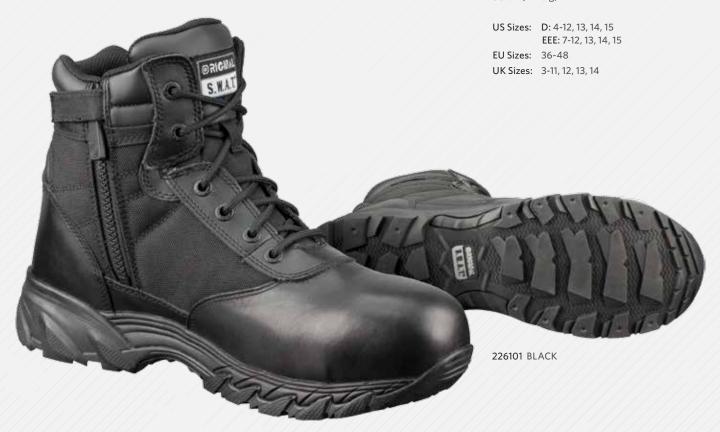

## SZ SAFETY

onstructed to perform under any condition, this lightweight duty boot workhorse delivers on the requirements and execution standards for those who prefer a 6" option. Stay dry, safe, and comfortable throughout your shift while wearing a boot that is engineered to take on any call.

- Full grain leather / Cordura® 1000 denier upper with polishable heel and toe
- Waterproof full bootie construction
- Bloodborne pathogen resistant
- YKK® side-zipper in durable Vision pattern for easy on and off fit with hook and loop tab-stay closure
- Composite safety toe exceeds the CSA CAN/ CSA Z195-02 standards and withstands impacts up to 200 Joules
- Electric shock resistance certified to CSA Omega rating standard
- Foam padded collar and tongue for protection and increased breathability
- PU collar for easy cleaning

- Gusseted tongue to keep dirt and debris out
- Durable brass alloy, rust proof hardware
- Moisture-wicking lining with AEGIS antimicrobial protection
- Removable custom fit PU insole
- Airport friendly nylon shank for lightweight support and fatigue control
- LENZI® non-metallic L-Protection® antipenetration board keeps your feet safe from puncture dangers with pre-treated ceramic and high tenacity fibers
- Custom-molded thermoplastic heel counter for instant comfort and lateral support
- Slip and oil resistant, non-marking Chase outsole with siping, exceeds the ASTM F489-96 test for slip resistance