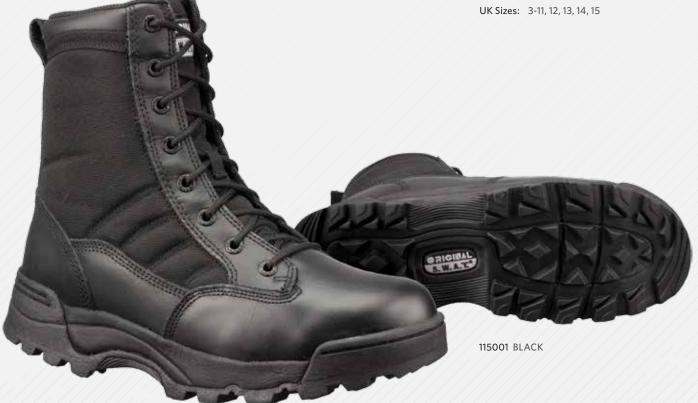

## ORIGINAL S.W.A.T. CLASSIC SERIES CLASSIC SERIES CLASSIC 9''

he cornerstone of the Original S.W.A.T. lightweight uniform boot line is the Classic 9". Armed with unmatched all-day-comfort and performance features, the Classic's simple appearance has made it the proven go-to boot for law enforcement and military operations officers time and time again.

- Full grain leather / Cordura<sup>®</sup> 1000 denier nylon upper for improved durability and comfort
- Foam padded collar and tongue for protection and increased breathability
- PU collar for easy cleaning
- Gusseted tongue to keep dirt and debris out
- Durable brass alloy, rust proof hardware
- Moisture-wicking lining with AEGIS antimicrobial protection
- Removable custom fit EVA insole

- Stitched heel and toe for durability and increased service life
- Custom-molded phylon EVA midsole for lightweight comfort and cradled support
- Texon stability platform for lateral support and torsional rigidity
- Steel shank for superior support
- Custom-molded thermoplastic heel counter and toe box for instant comfort and lateral support
- Classic outsole: slip and oil resistant, nonmarking rubber, exceeds the ASTM F489-96 test for slip resistance

40 oz. (1150 g)

US Sizes: D: 4-12, 13, 14, 15, 16 EEE: 7-12, 13, 14, 15, 16 EU Sizes: 36-48 UK Sizes: 3-11, 12, 13, 14, 15