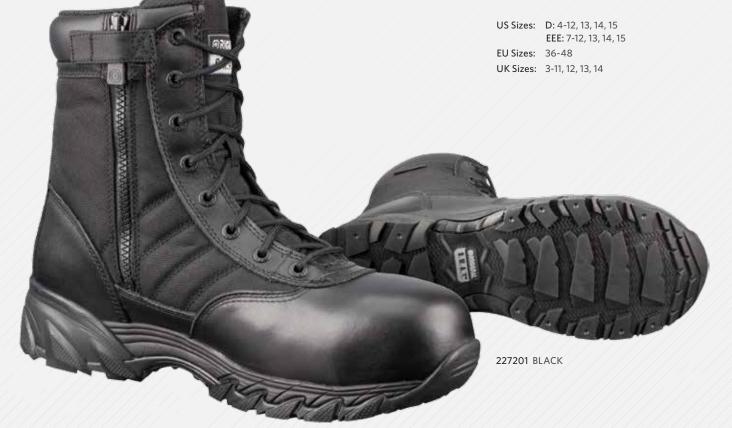

## ORIGINAL<br/>S.W.A.T.CSA SAFETY SERIESORIGINAL<br/>S.W.A.T.CLASSIC 9''<br/>VVP SZ SAFETY

ime tested and operator approved, the Classic 9" WP SZ Safety delivers the safety and performance features you rely upon to get the job done. Confidently take on the hazards of any environment knowing that this waterproof boot is equipped with a non-metallic LENZI® board for your protection.

- Full grain leather / Cordura® 1000 denier upper with polishable heel and toe
- Waterproof full bootie construction
- YKK<sup>®</sup> side-zipper in durable Vision pattern for easy on and off fit with hook and loop tab-stay closure
- Composite safety toe exceeds the CSA CAN/ CSA Z195-02 standards and withstands impacts up to 200 Joules
- Electric shock resistance certified to CSA
  Omega rating standard
- Foam padded collar and tongue for protection and increased breathability
- PU collar for easy cleaning
- Gusseted tongue to keep dirt and debris out

- Durable brass alloy, rust proof hardware
- Moisture-wicking lining with AEGIS antimicrobial protection
- Removable custom fit EVA insole with PORON<sup>®</sup> performance cushioning pads
- Airport friendly nylon shank for lightweight support and fatigue control
- LENZI® non-metallic L-Protection® antipenetration board keeps your feet safe from puncture dangers with pre-treated ceramic and high tenacity fibers
- Custom-molded thermoplastic heel counter for instant comfort and lateral support
- Slip and oil resistant, non-marking Chase outsole with siping, exceeds the ASTM F489-96 test for slip resistance